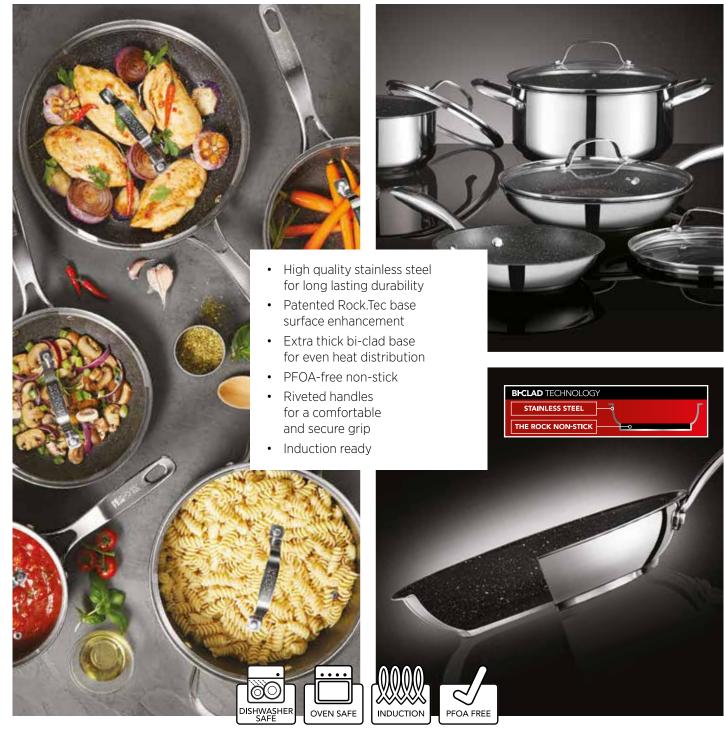

# Stainless Steel

Stylish and durable, The Rock Stainless Steel features an induction ready stainless steel exterior and an ultra thick bi-clad The Rock base.

BI-CLAD BASE