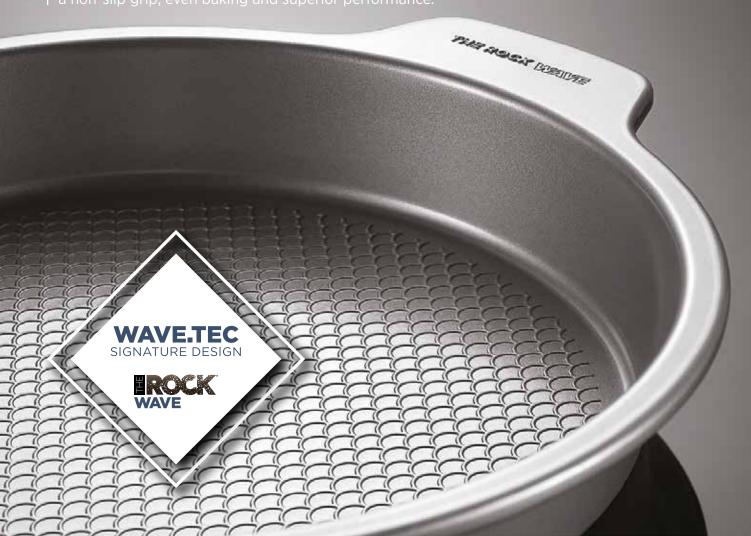

# Wave

#### WAVE.TEC SIGNATURE DESIGN

Stainless steel cookware, non-stick fry pans and bakeware collection with unique Wave.Tec signature design. This unique texture ensures a non-slip grip, even baking and superior performance.