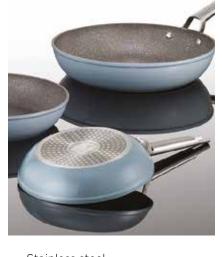

### T-LOCK

#### **DETACHABLE** HANDLE

Multifunctional design: to cook, to bake and to serve. Perfectly nestable, saves 40% more space.