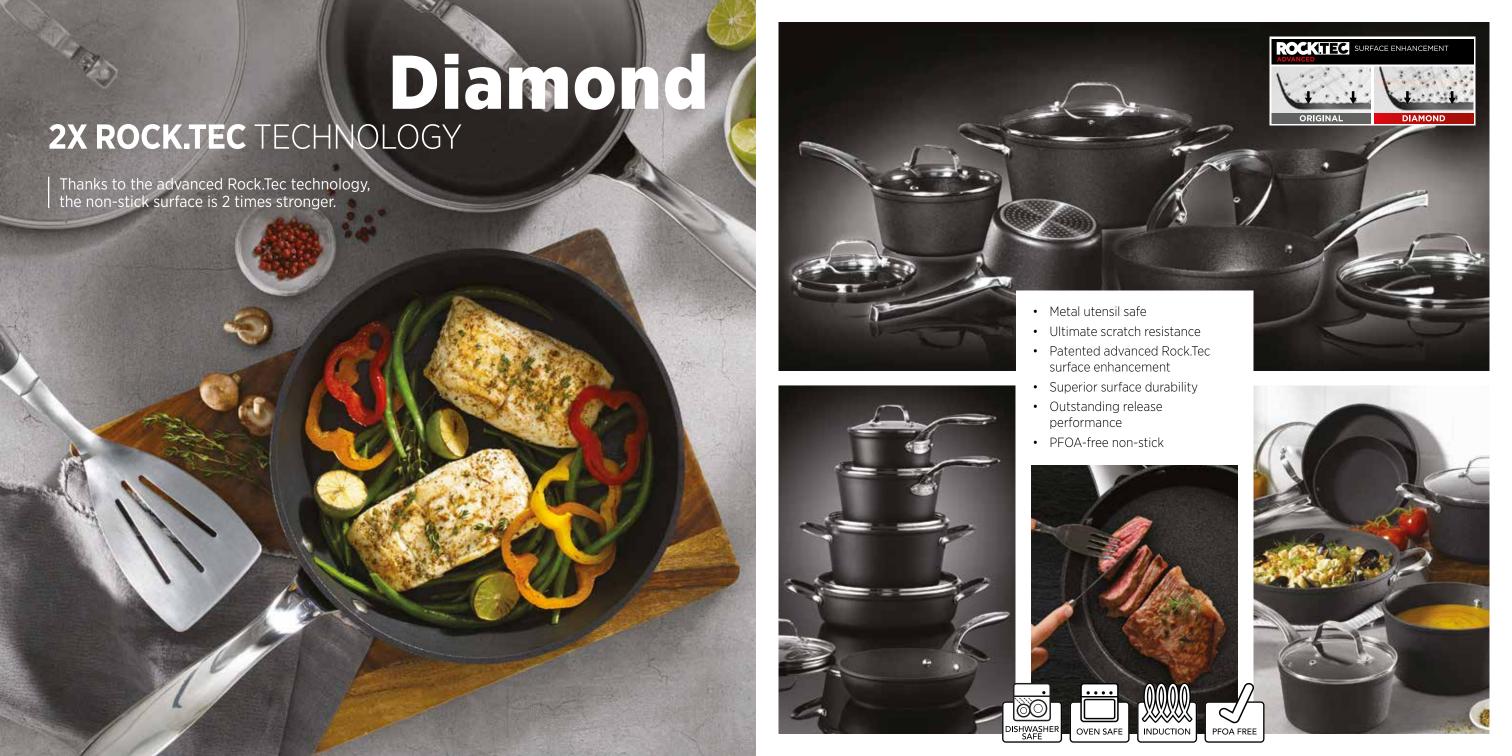

### NON-STICK REINVENTED

Designed to withstand the demands of everyday use. The food release is 3 times better than traditional non-stick cookware.