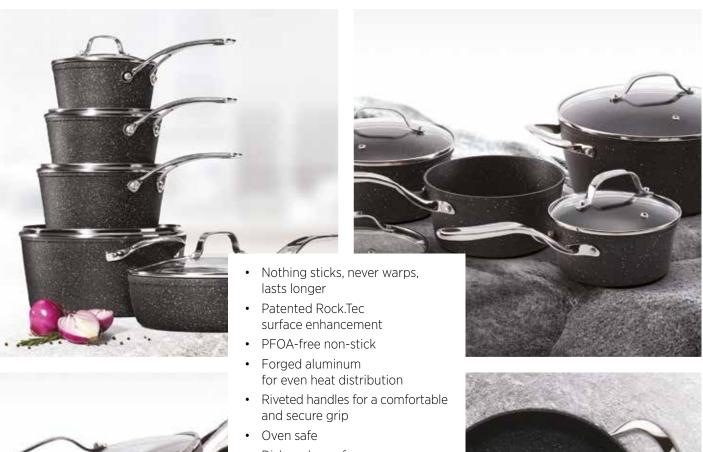

### One-Pot

#### LARGE CAPACITY COOKWARE

No stress. No mess. Cookware designed to prepare one-pot meals with its straight tall walls and large cooking surface and capacity.

 Patented Rock.Tec surface enhancement

PFOA-free non-stick