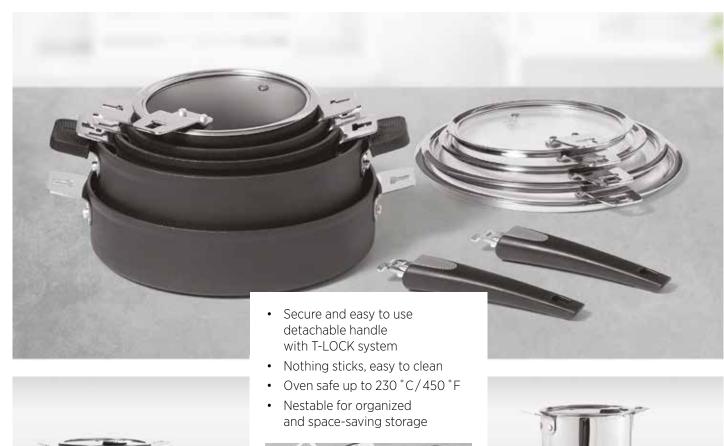

### T-LOCK

#### **DETACHABLE** HANDLE

Multifunctional design: to cook, to bake and to serve. Perfectly nestable, saves 40% more space.