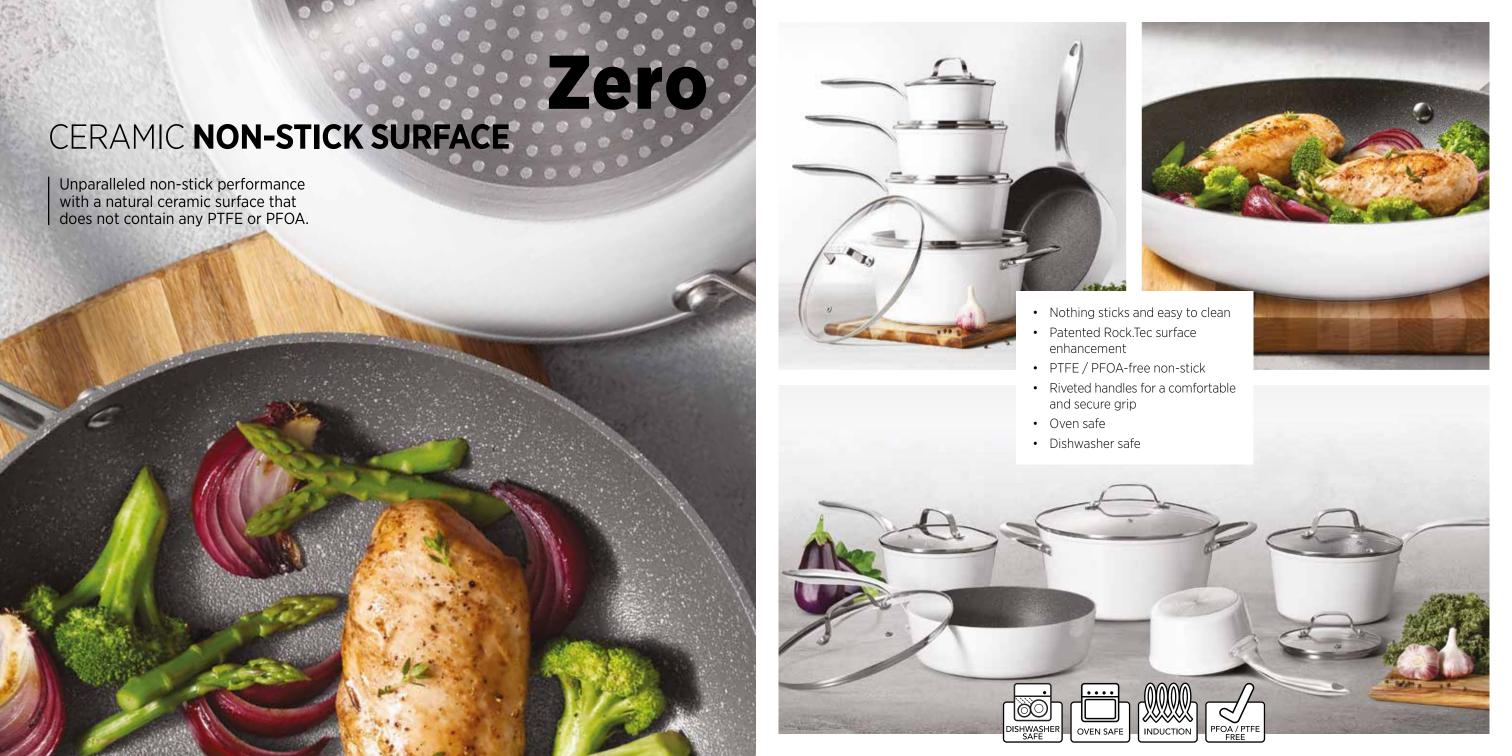

### Ceramic

#### **DURABLE CONSTRUCTION**

- Excellent heat conductivity
- Nothing sticks and easy to clean
- Never rusts
- Stay-cool riveted stainless steel handles
- Induction ready
- Oven safe
- Dishwasher safe