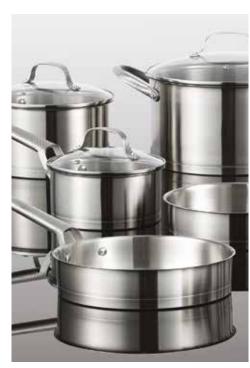

# Stainless Steel

Stylish and durable, The Rock Stainless Steel features an induction ready stainless steel exterior and an ultra thick bi-clad The Rock base.

BI-CLAD BASE