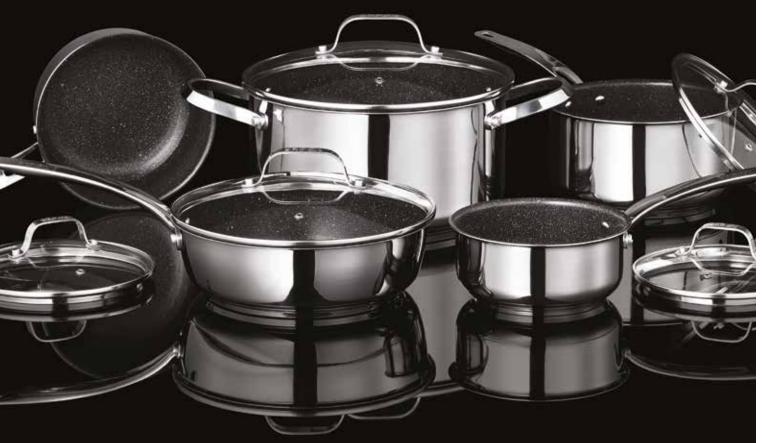

# Stainless Steel

Stylish and durable, The Rock Stainless Steel features an induction ready stainless steel exterior and an ultra thick bi-clad The Rock base.

BI-CLAD BASE