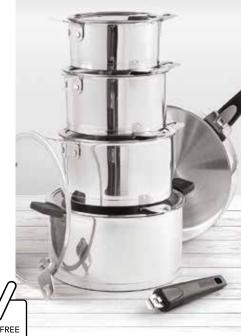

# Stainless Steel

Stylish and durable, The Rock Stainless Steel features an induction ready stainless steel exterior and an ultra thick bi-clad The Rock base.

BI-CLAD BASE